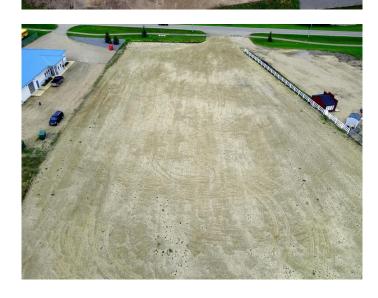

### \$700,000

0 Bedroom, 0.00 Bathroom, Land on 2.18 Acres

Highway 2A, Innisfail, Alberta

Located in a hot spot of Innisfail and right off Hwy #2 with 310 feet of HWY exposure, fully fenced and graveled don't miss out. Perfect place to open the doors to your new business or expand your franchise.