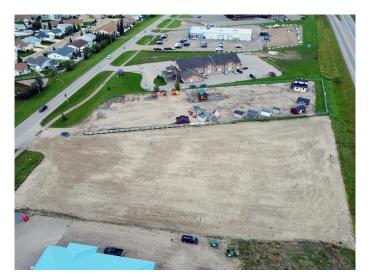

### \$700,000

0 Bedroom, 0.00 Bathroom, Land on 2.18 Acres

Highway 2A, Innisfail, Alberta

Located in a hot spot of Innisfail and right off Hwy #2 with 310 feet of HWY exposure, fully fenced and graveled don't miss out. Perfect place to open the doors to your new business or expand your franchise.