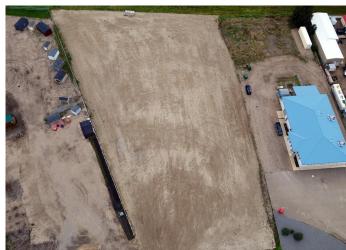

### \$700,000

0 Bedroom, 0.00 Bathroom, Land on 2.18 Acres

Highway 2A, Innisfail, Alberta

Located in a hot spot of Innisfail and right off Hwy #2 with 310 feet of HWY exposure, fully fenced and graveled don't miss out. Perfect place to open the doors to your new business or expand your franchise.